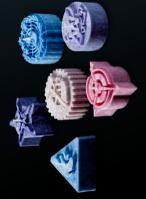

## **Object Class: Pending**

- **Special Containment Procedures:** SCP-**D** is to be maintained at a temperature of no less than 5°C. It should not come into contact with water, a naked flame, or domestic animals.
- **Description:** SCP-**Constitution** is a certificate representing your soon-to-arrive EFS19 order. Although without intrinsic monetary value, it is to be handled and treated as a priceless artifact. If the object is misplaced, or in any way damaged, its owner should expect to experience severe sensations of melancholy and remorse.
- Addendum: To date, there have been 15 28 44 documented examples of SCP- metamorphosing into a [REDACTED LEVEL 5 ACCESS ONLY].